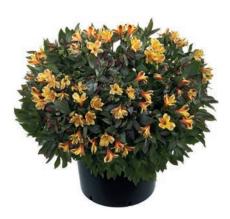

#### **Summer Series**

The Summer Series contains the tallest and most vigorous garden perennials in the Alstroemeria assortment. The Summer Alstroemeria will produce an uninterupted display of flowers from May until November. Every year the plant gets more vigorous, like a true superstar perennial. With beautiful tall stems, the Summer Series is ideal for borders in the background. As an added bonus the tall stems are perfect for picking flowers and creating your own bouquet. The Summer Series is a true garden performer, but suits a big container just as well. For optimal revenue sell the product as semi-finished with a maximum loading factor and shorter cultivation time.

**Indian Summer** tesronto

**Summer Break** tessumbreak

**Summer Breeze** tessumbre

tessumpep

**Summer Rose** tessumrose

**Summer Saint** tessumsaint

**Summer Sky** tessumsky

**Summer Snow** gasumsnow