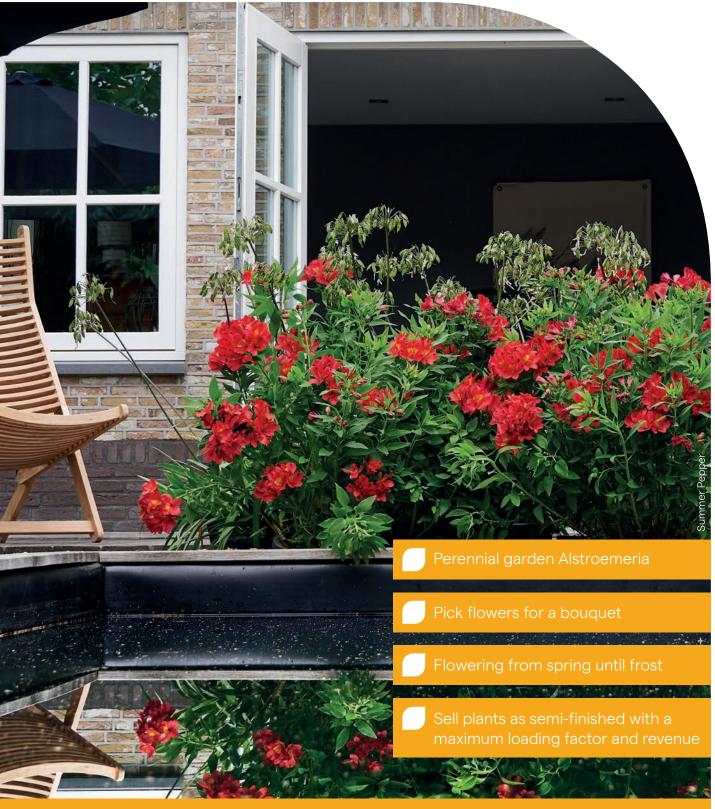

#### **Summer Series**

The Summer Series contains the tallest and most vigorous garden perennials in the Alstroemeria assortment. The Summer Alstroemeria will produce an uninterupted display of flowers from May until November. Every year the plant gets more vigorous, like a true superstar perennial. With beautiful tall stems, the Summer Series is ideal for borders in the background. As an added bonus the tall stems are perfect for picking flowers and creating your own bouquet. The Summer Series is a true garden performer, but suits a big container just as well. For optimal revenue sell the product as semi-finished with a maximum loading factor and shorter cultivation time.