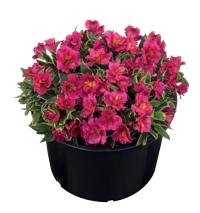

#### **Summer Series**

The Summer Series contains the tallest and most vigorous garden perennials in the Alstroemeria assortment. The Summer Alstroemeria will produce an uninterupted display of flowers from May until November. Every year the plant gets more vigorous, like a true superstar perennial. With beautiful tall stems, the Summer Series is ideal for borders in the background. As an added bonus the tall stems are perfect for picking flowers and creating your own bouquet. The Summer Series is a true garden performer, but suits a big container just as well. For optimal revenue sell the product as semi-finished with a maximum loading factor and shorter cultivation time.