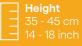

#### **Summer Series**

The Summer Series contains the tallest and most vigorous garden perennials in the Alstroemeria assortment. The Summer Alstroemeria will produce an uninterupted display of flowers from May until November. Every year the plant gets more vigorous, like a true superstar perennial. With beautiful tall stems, the Summer Series is ideal for borders in the background. As an added bonus the tall stems are perfect for picking flowers and creating your own bouquet. The Summer Series is a true garden performer, but suits a big container just as well. For optimal revenue sell the product as semi-finished with a maximum loading factor and shorter cultivation time.