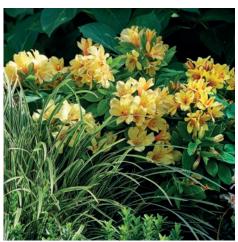

#### **Summer Series**

The Summer Series contains the tallest and most vigorous garden perennials in the Alstroemeria assortment. The Summer Alstroemeria will produce an uninterupted display of flowers from May until November. Every year the plant gets more vigorous, like a true superstar perennial. With beautiful tall stems, the Summer Series is ideal for borders in the background. As an added bonus the tall stems are perfect for picking flowers and creating your own bouquet. The Summer Series is a true garden performer, but suits a big container just as well. For optimal revenue sell the product as semi-finished with a maximum loading factor and shorter cultivation time.