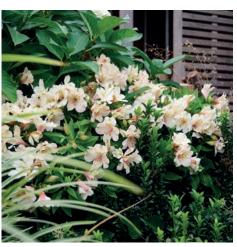

#### **Summer Series**

The Summer Series contains the tallest and most vigorous garden perennials in the Alstroemeria assortment. The Summer Alstroemeria will produce an uninterupted display of flowers from May until November. Every year the plant gets more vigorous, like a true superstar perennial. With beautiful tall stems, the Summer Series is ideal for borders in the background. As an added bonus the tall stems are perfect for picking flowers and creating your own bouquet. The Summer Series is a true garden performer, but suits a big container just as well. For optimal revenue sell the product as semi-finished with a maximum loading factor and shorter cultivation time.