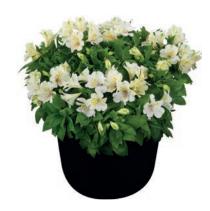

#### **Summer Series**

The Summer Series contains the tallest and most vigorous garden perennials in the Alstroemeria assortment. The Summer Alstroemeria will produce an uninterupted display of flowers from May until November. Every year the plant gets more vigorous, like a true superstar perennial. With beautiful tall stems, the Summer Series is ideal for borders in the background. As an added bonus the tall stems are perfect for picking flowers and creating your own bouquet. The Summer Series is a true garden performer, but suits a big container just as well. For optimal revenue sell the product as semi-finished with a maximum loading factor and shorter cultivation time.